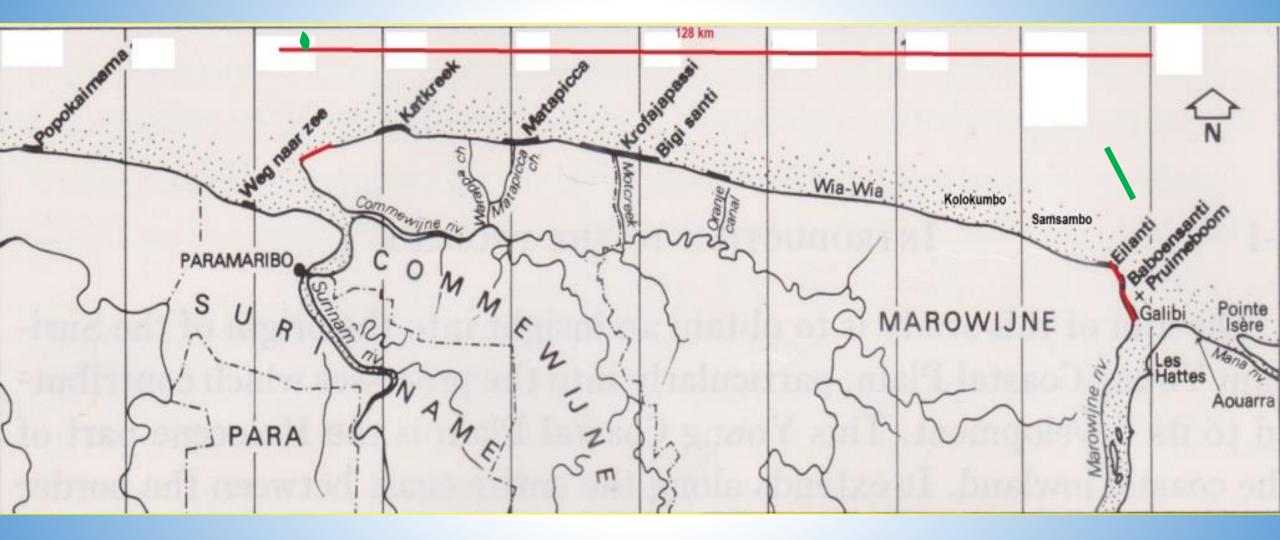

## **HISTORY HIGHLIGHTS**

- FIRST WRITTEN REPORT MAY 20TH 1786
- 1796 STEDMAN REPORTS PUBLIC MEAT TRADE
- 1883 KAPPLER REPORTS NO INTEREST IN MEAT. EGGS ARE CONSUMED. LONG TRADITION OF USE OF EGGS BY KALINA
- 1930 TRIAL TO EXPLORE MEAT NOT SUCCESFULL
- 1945 GEYSKES REPORTS KILLING
- EVERY YEAR / MARCH AUGUST LOCAL FAMILIES COLLECT EGGS
- 1961 WIA-WIA NR = PHYSICAL PROTECTION IN 1964 / 1966 CORRECTION BORDERS
- 1964 ENFORCEMENT AND GUARDING OF NESTING BEACHES
- 1963-1967 TRADE 80% GREENTURTLE NEST + 90% OLIVE RIDLEY NEST
- 1969 GALIBI NR
- 1969 LOCAL TOERISM (ECO-TOERISM CONCEPT) NESTING BEACHES MATAPICA & GALIBI
- ONGOING COLLECTION OF EGGS BY LOCAL COMMUNITY BEST PROTECTION IS WISE USE.
- CONSUMPTION MAINLY BY JAVANESE IMMIGRANTS
- 1974-1978 BREEDING EXPERIMENT
- 1992 MARINE TURTLE CONSERVATION
- 1997 GALIBI NR CONSULTATION COMMISSION
- 1996 STIDUNAL
- 2002 NO MORE COLECTION OF EGGS MARINE TURTLE TOERISM