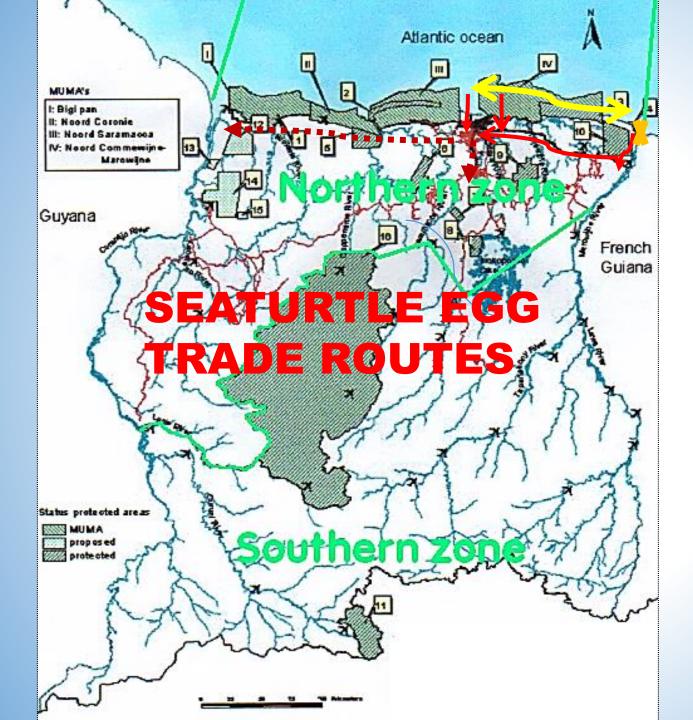

## **HISTORY HIGHLIGHTS**

- FIRST WRITTEN REPORT MAY 20TH 1786
- 1796 STEDMAN REPORTS PUBLIC MEAT TRADE
- 1883 KAPPLER REPORTS NO INTEREST IN MEAT. EGGS ARE CONSUMED. LONG TRADITION OF USE OF EGGS BY KALINA
- 1930 TRIAL TO EXPLORE MEAT NOT SUCCESFULL
- 1945 GEYSKES REPORTS KILLING
- EVERY YEAR / MARCH AUGUST LOCAL FAMILIES COLLECT EGGS
- 1961 WIA-WIA NR = PHYSICAL PROTECTION IN 1964 / 1966 CORRECTION BORDERS
- 1964 ENFORCEMENT AND GUARDING OF NESTING BEACHES
- 1963-1967 TRADE 80% GREENTURTLE NEST + 90% OLIVE RIDLEY NEST
- 1969 GALIBI NR
- 1969 LOCAL TOERISM (ECO-TOERISM CONCEPT) NESTING BEACHES MATAPICA & GALIBI
- ONGOING COLLECTION OF EGGS BY LOCAL COMMUNITY BEST PROTECTION IS WISE USE.
- CONSUMPTION MAINLY BY JAVANESE IMMIGRANTS
- 1974-1978 BREEDING EXPERIMENT
- 1992 MARINE TURTLE CONSERVATION
- 1997 GALIBI NR CONSULTATION COMMISSION
- 1996 STIDUNAL
- 2002 NO MORE COLECTION OF EGGS MARINE TURTLE TOERISM