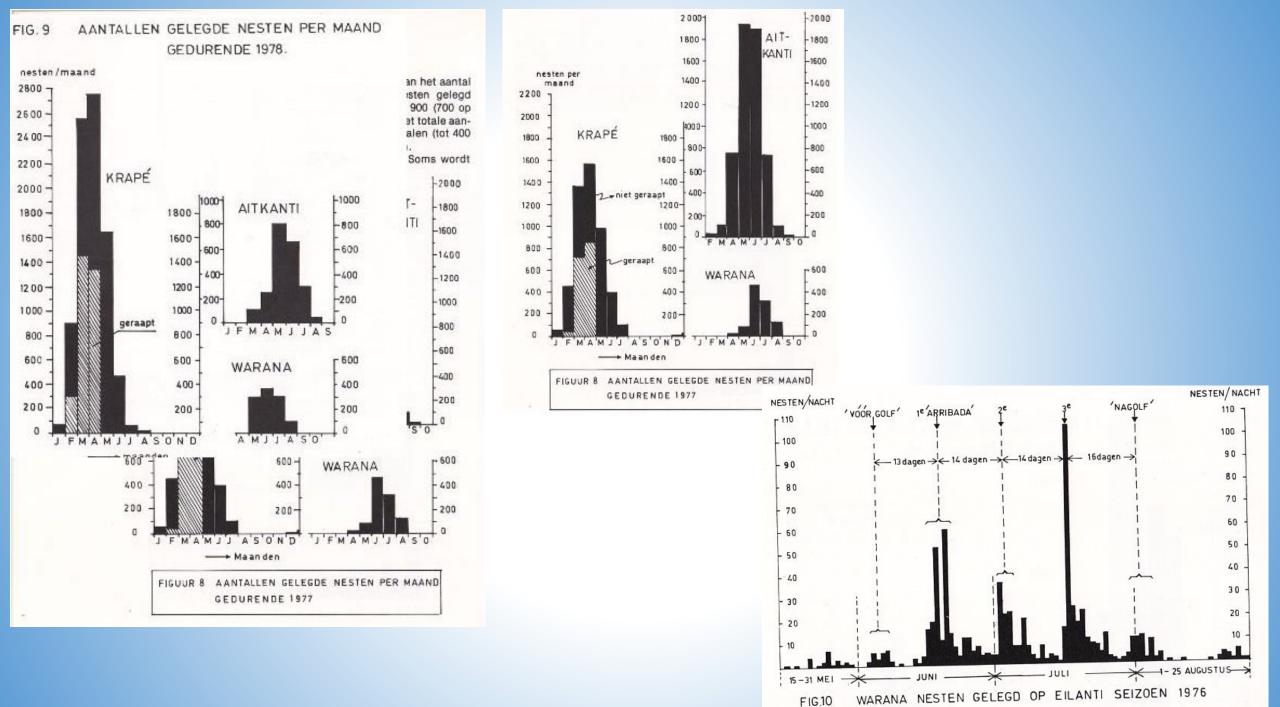

TABEL 3. Dieren gelegd, verplaatst en geraapt en aantallen jonge schildpadjes

|     |          | aantal eieren<br>gelegd<br>1000 x |          |        | aent. krapé<br>cieren ge-<br>raapt voor<br>consumptie<br>1000 x | aant, verkeerd ge-<br>legde eieren ver-<br>plaatst naar strand-<br>wal of 'broedhuis'<br>1000 x |           |        | aant, eieren uit-<br>gebroed (natuurlijk<br>+ kunstmatig)<br>1000 x |          |        | aantal jongen<br>naar zee (geschat)<br>1000 x |          |               |
|-----|----------|-----------------------------------|----------|--------|-----------------------------------------------------------------|-------------------------------------------------------------------------------------------------|-----------|--------|---------------------------------------------------------------------|----------|--------|-----------------------------------------------|----------|---------------|
|     |          | KRAPE                             | AJTKAUTI | JARAUK |                                                                 | KRAPE                                                                                           | AITKANTI. | WARAHA | KRAPE                                                               | AITKANTI | WARANA | KRAPE                                         | AITKANTI | <b>JARANA</b> |
| 1   | 1971     | 794                               | 24       | 185    | 417                                                             | 80                                                                                              | 10        | 26     | 370                                                                 | 23       | 183    | 270                                           | 7        | 100           |
|     | 1972     | 950                               | 36       | 147    | 430                                                             | 70                                                                                              | · 15      | 13     | 510                                                                 | 35       | 145    | 380                                           | 10       | 80            |
|     | 1973     | 910                               | 76       | 103    | 540                                                             | 68                                                                                              | 24        | - 4    | 371                                                                 | 72       | 102    | 275                                           | 25       | 60            |
|     | 1974     | 1.000                             | 67       | 125    | 505                                                             | 144                                                                                             | 26        | 19     | 520                                                                 | 66       | 124    | 370                                           | 20       | 70            |
|     | 1975     | 498                               | 138      | 124    | 237                                                             | ·<br>77                                                                                         | 35        | 18     | 260                                                                 | 136      | 123    | 205                                           | 48       | 70            |
|     | 1976     | 1.112                             | 57       | 135    | 485                                                             | 201                                                                                             | 22        | 24     | 620                                                                 | 54       | 133    | 470                                           | 20       | 75 ·          |
|     | 1977     | 684                               | 473      | 120    | 228                                                             | 158                                                                                             | 121       | 32     | 450                                                                 | 465      | 117    | 335                                           | 170      | 65            |
|     | 1978     | 1.168                             | 183      | 100    | 442                                                             | 214                                                                                             | 68        | 26     | 715                                                                 | 180      | 95     | 530                                           | 70       | 55            |
| 197 | 1 - 1978 | 7,116                             | 1.054    | 1.039  | 3,284                                                           | 1.013                                                                                           | 321       | 162    | 3.816                                                               | 1.031    | 1.022  | 2,835                                         | 370      | 575           |

TABEL 2 Aantallen nesten en eieren per jaar in Suriname gelegd.

|        |                                       | 1967 | 1968 | 1969 | 1970 | 1971 | 1972 | 1973 | 1974 | 1975 | 1976 | 1977 | 1978 |
|--------|---------------------------------------|------|------|------|------|------|------|------|------|------|------|------|------|
| A)     | KRAPE                                 |      |      |      |      |      |      |      |      |      |      |      |      |
| nesten | Bigisanti                             | 1025 | 750  | 780  | 840  | 950  | 1080 | 1033 | 1438 | 772  | 1650 | 1119 | 1706 |
| nesten | Galibi-<br>stranden                   | ?    | 4180 | 1680 | 2270 | 4885 | 5880 | 5425 | 5920 | 2780 | 6280 | 3610 | 6341 |
| nesten | Suriname tot.*                        | 7    | 5000 | 2495 | 3115 | 5755 | 6885 | 6600 | 7465 | 3610 | 8080 | 4955 | 8465 |
| ieren  | Sur.tot.(1000x)                       | ?    | 690  | 334  | 430  | 794  | 950  | 910  | 1000 | 498  | 1112 | 684  | 1168 |
| B)     | WARANA                                |      |      |      |      |      |      |      |      |      |      |      |      |
| nesten | Bigisanti                             | 80   | 75   | 115  | 90   | 120  | 90   | 145  | 285  | 235  | 235  | 163  | 162  |
| nesten | Galibi-<br>stranden                   | 2750 | 3065 | 1485 | 1623 | 1450 | 1140 | 740  | 755  | 730  | 925  | 721  | 547  |
| nesten | Suriname tot.*                        | 2875 | 3290 | 1665 | 1750 | 1595 | 1270 | 890  | 1080 | 1070 | 1160 | 1030 | 870  |
| eieren | Sur.tot.(1000x)                       | 333  | 382  | 193  | 203  | 185  | 147  | 103  | 125  | 124  | 135  | 120  | 100  |
| c)     | AITKANTI                              |      |      |      |      |      |      |      |      |      |      |      |      |
| nesten | Bigisanti                             | 59   | 142  | 269  | 220  | 231  | 336  | 607  | 624  | 948  | 550  | 2559 | 1251 |
| nesten | Galibi-<br>stranden                   | 10   | 10   | 9    | 13   | 43   | 39   | 274  | 142  | 636  | 110  | 2607 | 469  |
| nesten | Suriname tot.*                        | 90   | 200  | 305  | 255  | 285  | 390  | 900  | 785  | 1625 | 670  | 5565 | 2160 |
| eieren | Sur.tot.(1000x)                       | 7,5  | 17   | 26   | 21,5 | 24   | 36   | 76   | 67   | 139  | 57   | 473  | 183  |
|        | <u>KARET</u><br>Bigisanti -<br>Galibi | 10   | 4    | 10   | 4    | 15   | 13   | 8    | 30   | 12   | 45   | 7    | 10   |